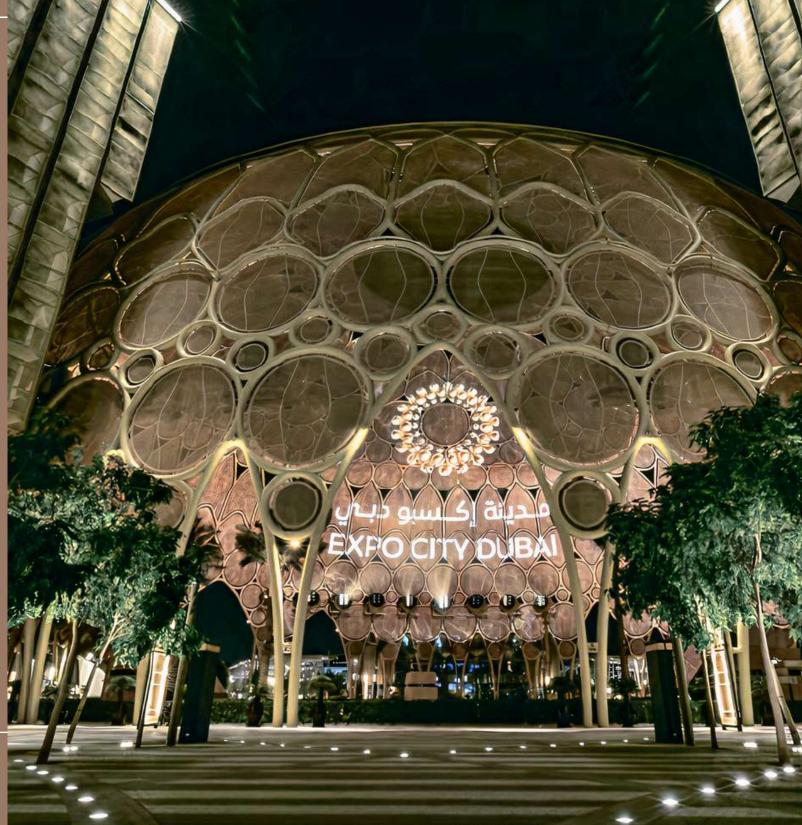

#### DISTRICT 2020

The famous district 2020, which houses the Expo 2020 events, is located just a 20-minute drive from the complex. Here you can spend a busy day exploring modern technologies and exhibitions.