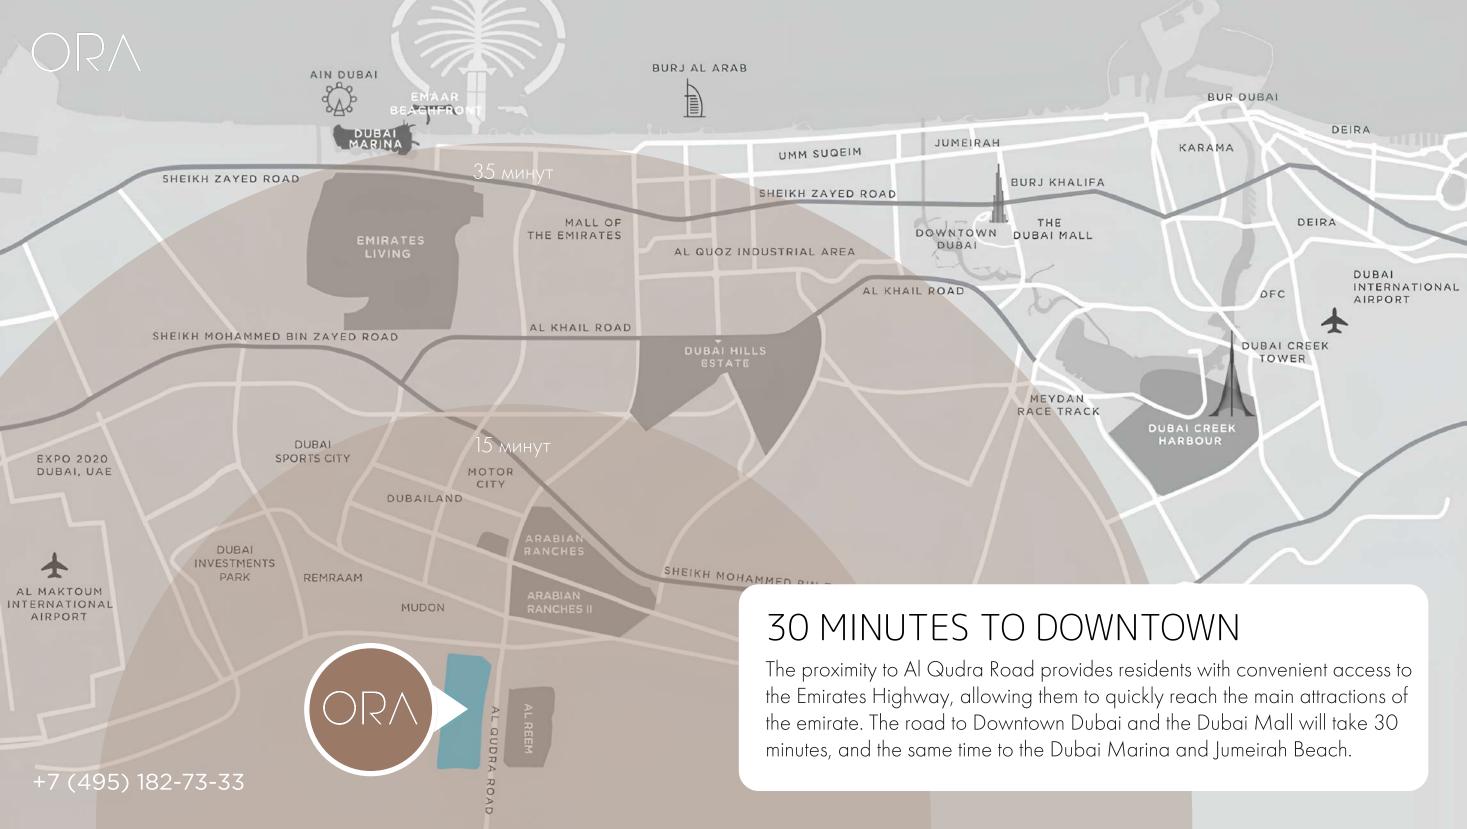

#### DISTRICT 2020

The famous district 2020, which houses the Expo 2020 events, is located just a 20-minute drive from the complex. Here you can spend a busy day exploring modern technologies and exhibitions.