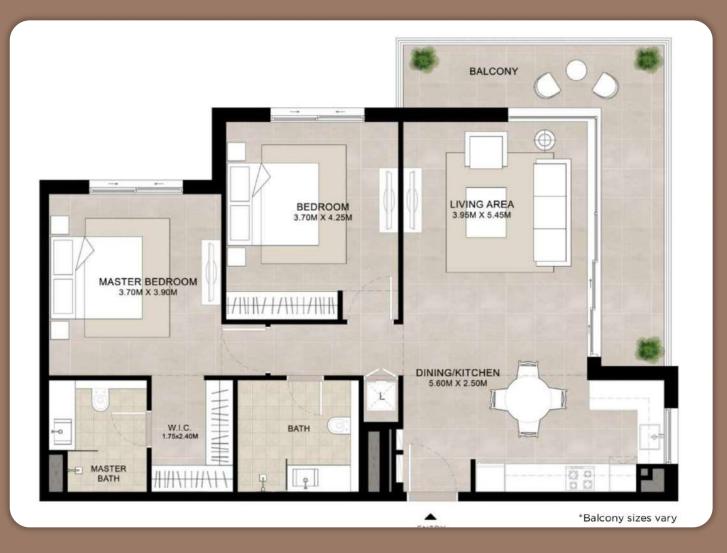

ects modern elegance and architectural excellence - straight lines are combined with elements of sleek design, and protruding balconies create a rhythmic pattern that enhances the play of light and shadow on the surface of the walls throughout the day.



## $\bigcirc \mathbb{R} \vee$



### MINIMALISTIC LOBBY

The lobby with a reception desk and a soft waiting area is designed in a modern style with elements of minimalism. Decorated in light colors, marbled floor tiles, light furniture with a metal base.



# SPACIOUS APARTMENTS WITH EQUIPPED KITCHEN

All residences will come with panoramic windows, bright interiors and an equipped kitchen, which creates a feeling of airiness and spaciousness.







#### LAYOUT OF APARTMENT WITH 1 BEDROOM





## LAYOUTS OF APARTMENTS WITH 2 BEDROOMS







## LAYOUT OF AN APARTMENT WITH 3 BEDROOMS







# PODIUM WITH SWIMMING POOL AND BARBECUE AREA

The picturesque swimming pool is the perfect place for relaxation and water activities, while the barbecue area allows you to cook outdoors while socializing with neighbors and friends.



## $\bigcirc \mathbb{R} \vee$

#### WALKING AREAS

Residents of the complex have many walking paths and green parks where they can go for a morning jog, walk the dog or spend time with family and friends.





 $8000 \, M^2$  sports areas

10 KM treadmills

13 KM cycling tracks

#### SPORTS INFRASTRUCTURE

The community has many places for lovers of an active lifestyle: a basketball court, a football field, a tennis and squash court, a skate park, as well as a 10-kilometer running track.



#### DUBAI HILL