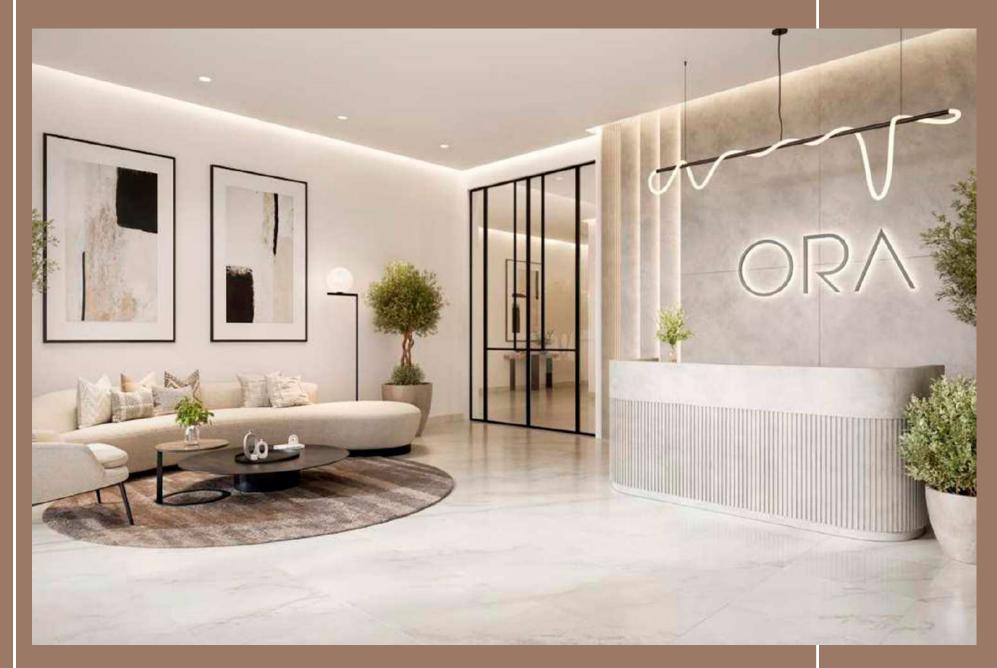

### MINIMALISTIC LOBBY

The lobby with a reception desk and a soft waiting area is designed in a modern style with elements of minimalism. Decorated in light colors, marbled floor tiles, light furniture with a metal base.