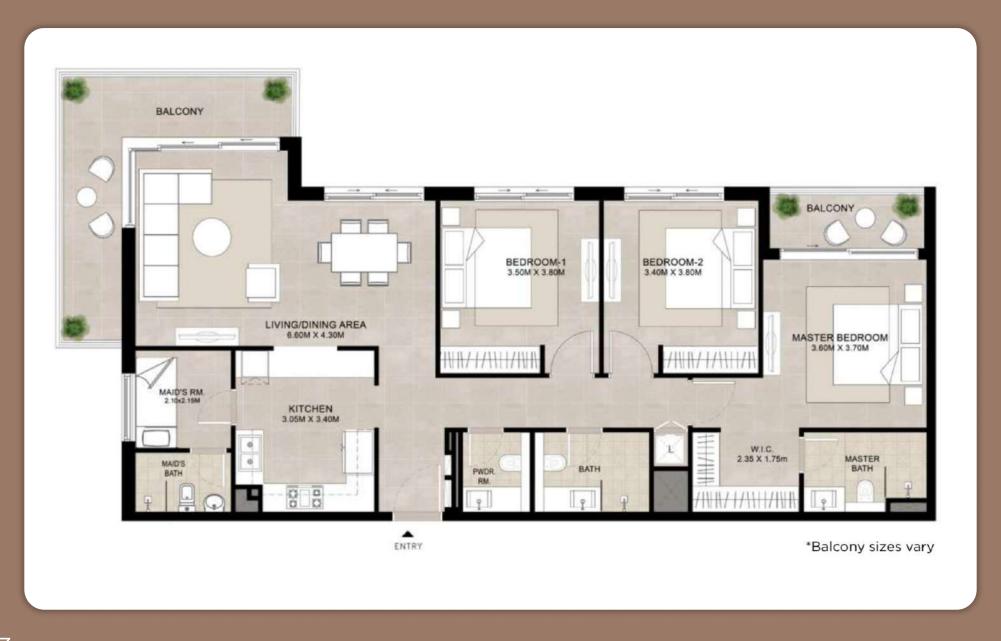

ce - straight lines are combined with elements of sleek design, and protruding balconies create a rhythmic pattern that enhances the play of light and shadow on the surface of the walls throughout the day.



## $\bigcirc \mathbb{R} \vee$



### MINIMALISTIC LOBBY

The lobby with a reception desk and a soft waiting area is designed in a modern style with elements of minimalism. Decorated in light colors, marbled floor tiles, light furniture with a metal base.



# SPACIOUS APARTMENTS WITH EQUIPPED KITCHEN

All residences will come with panoramic windows, bright interiors and an equipped kitchen, which creates a feeling of airiness and spaciousness.







#### LAYOUT OF APARTMENT WITH 1 BEDROOM





## LAYOUTS OF APARTMENTS WITH 2 BEDROOMS







## LAYOUT OF AN APARTMENT WITH 3 BEDROOMS







# PODIUM WITH SWIMMING POOL AND BARBECUE AREA

The picturesque swimming pool is the perfect place for relaxation and water activities, while the barbecue area allows you to cook outdoors while socializing with neighbors and friends.



## $\bigcirc \mathbb{R} \vee$

#### WALKING AREAS

Residents of the complex have many walking paths and green parks where they can go for a morning jog, walk the dog or spend time with family and friends.





 $8000 \, M^2$  sports areas

10 KM treadmills

13 KM cycling tracks

#### SPORTS INFRASTRUCTURE

The community has many places for lovers of an active lifestyle: a basketball court, a football field, a tennis and squash court, a skate park, as well as a 10-kilometer running track.



#### DUBAI HILLS MALL

Dubai Hills Mall is a modern shopping c