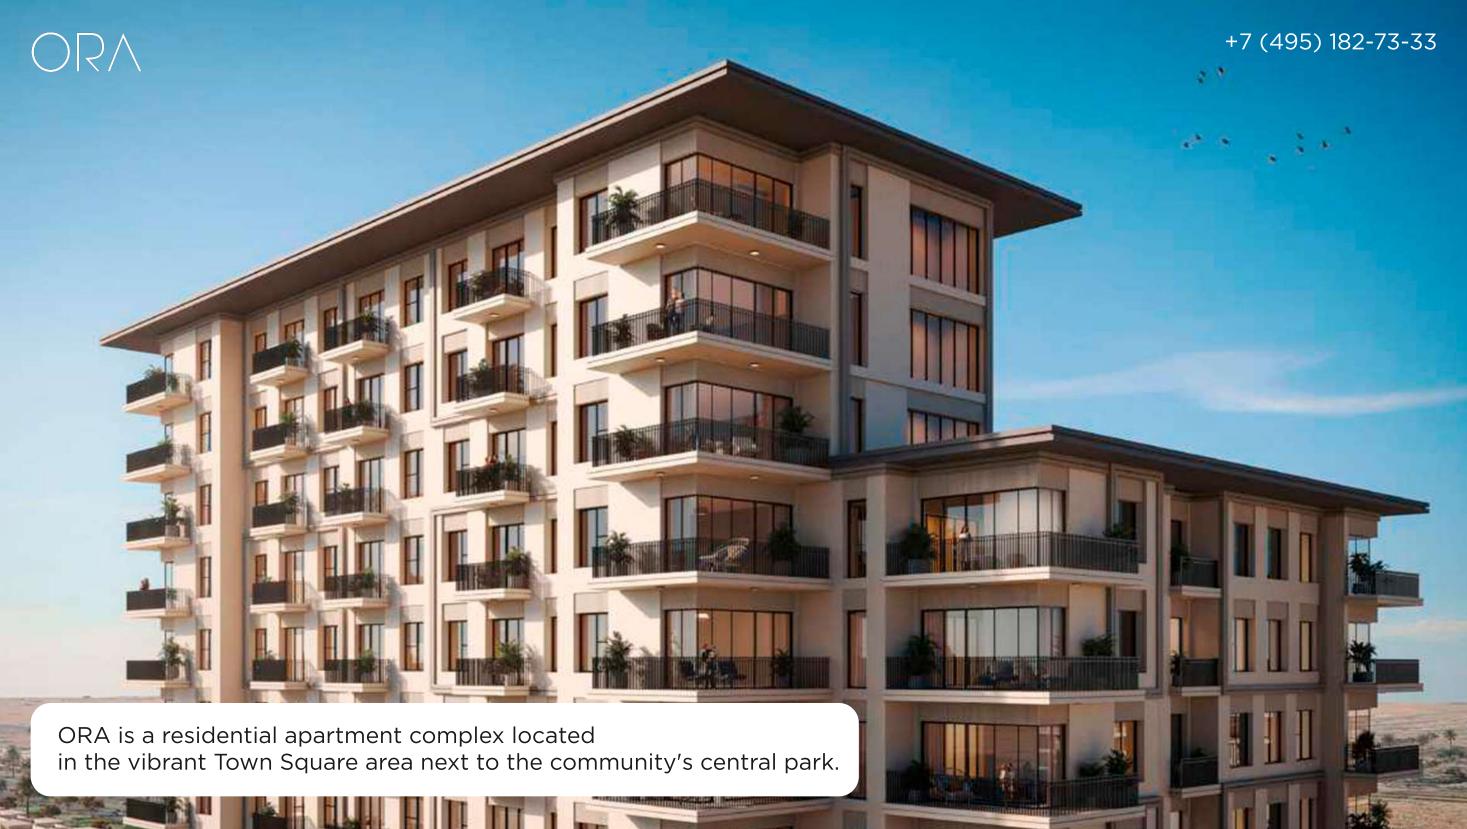

#### MODERN ARCHITECTURE

The facade of the complex reflects modern elegance and architectural excellence - straight lines are combined with elements of sleek design, and protruding balconies create a rhythmic pattern that enhances the play of light and shadow on the surface of the walls throughout the day.