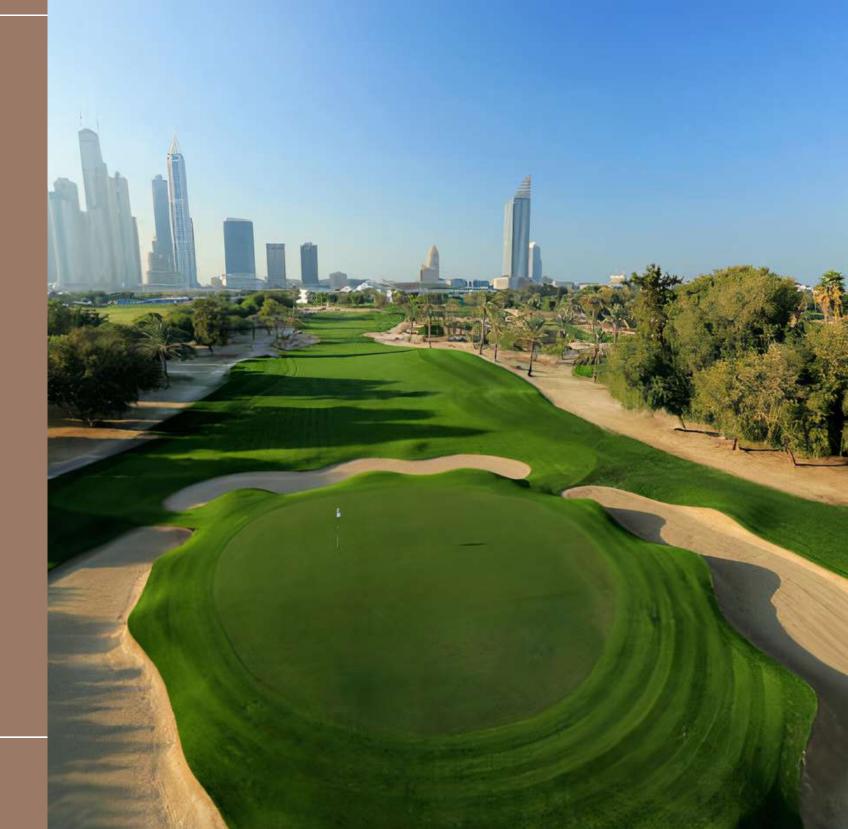

# TRUMP INTERNATIONAL GOLF CLUB

The famous 18-hole Trump International Golf Club is 19 minutes' drive away. It was designed by world-renowned golf course architect Gil Hans in the traditional Scottish Trot style. The complex's modern infrastructure includes the Trump Dubai Golf Academy. The complex's state-of-the-art infrastructure also includes the Trump Dubai Golf Performance Academy, where beginners and experts alike can improve their golfing skills to a professional level.