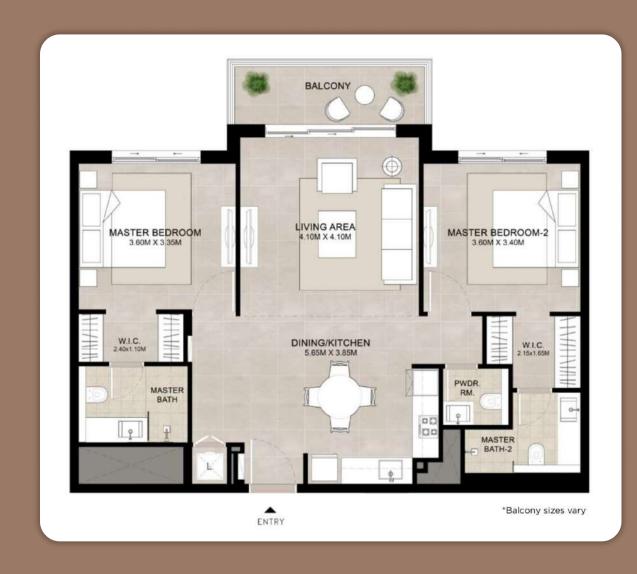

flects modern elegance and architectural excellence - straight lines are combined with elements of sleek design, and protruding balconies create a rhythmic pattern that enhances the play of light and shadow on the surface of the walls throughout the day.



## $\bigcirc \mathbb{R} \vee$



### MINIMALISTIC LOBBY

The lobby with a reception desk and a soft waiting area is designed in a modern style with elements of minimalism. Decorated in light colors, marbled floor tiles, light furniture with a metal base.



# SPACIOUS APARTMENTS WITH EQUIPPED KITCHEN

All residences will come with panoramic windows, bright interiors and an equipped kitchen, which creates a feeling of airiness and spaciousness.







#### LAYOUT OF APARTMENT WITH 1 BEDROOM





## LAYOUTS OF APARTMENTS WITH 2 BEDROOMS







## LAYOUT OF AN APARTMENT WITH 3 BEDROOMS







# PODIUM WITH SWIMMING POOL AND BARBECUE AREA

The picturesque swimming pool is the perfect place for relaxation and water activities, while the barbecue area allows you to cook outdoors while socializing with neighbors and friends.



## $\bigcirc \mathbb{R} \vee$

#### WALKING AREAS

Residents of the complex have many walking paths and green parks where they can go for a morning jog, walk the dog or spend time with family and friends.





 $8000 \, M^2$  sports areas

10 KM treadmills

13 KM cycling tracks

#### SPORTS INFRASTRUCTURE

The community has many places for lovers of an active lifestyle: a basketball court, a football field, a tennis and squash court, a skate park, as well as a 10-kilometer running track.



#### DUBAI HI