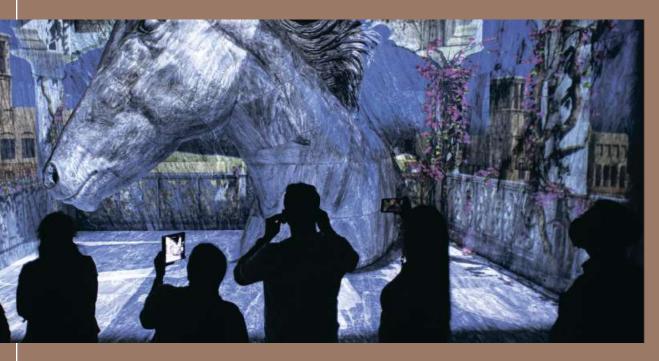

#### DISTRICT 2020

The famous district 2020, which houses the Expo 2020 events, is located just a 20-minute drive from the complex. Here you can spend a busy day exploring modern technologies and exhibitions.