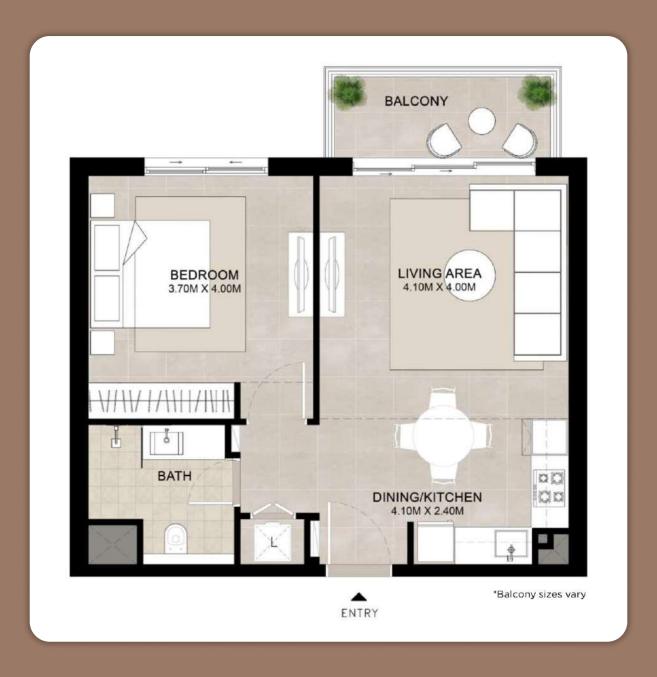

ERN ARCHITECTURE

The facade of the complex reflects modern elegance and architectural excellence - straight lines are combined with elements of sleek design, and protruding balconies create a rhythmic pattern that enhances the play of light and shadow on the surface of the walls throughout the day.



## $\bigcirc \mathbb{R} \vee$



### MINIMALISTIC LOBBY

The lobby with a reception desk and a soft waiting area is designed in a modern style with elements of minimalism. Decorated in light colors, marbled floor tiles, light furniture with a metal base.



# SPACIOUS APARTMENTS WITH EQUIPPED KITCHEN

All residences will come with panoramic windows, bright interiors and an equipped kitchen, which creates a feeling of airiness and spaciousness.







#### LAYOUT OF APARTMENT WITH 1 BEDROOM





## LAYOUTS OF APARTMENTS WITH 2 BEDROOMS







## LAYOUT OF AN APARTMENT WITH 3 BEDROOMS







# PODIUM WITH SWIMMING POOL AND BARBECUE AREA

The picturesque swimming pool is the perfect place for relaxation and water activities, while the barbecue area allows you to cook outdoors while socializing with neighbors and friends.



## $\bigcirc \mathbb{R} \vee$

#### WALKING AREAS

Residents of the complex have many walking paths and green parks where they can go for a morning jog, walk the dog or spend time with family and friends.





 $8000 \, M^2$  sports areas

10 KM treadmills

13 KM cycling tracks

#### SPORTS INFRASTRUCTURE

The community has many places for lovers of an active lifestyle: a basketball court, a football field, a tennis and squash court, a skate park, as well as