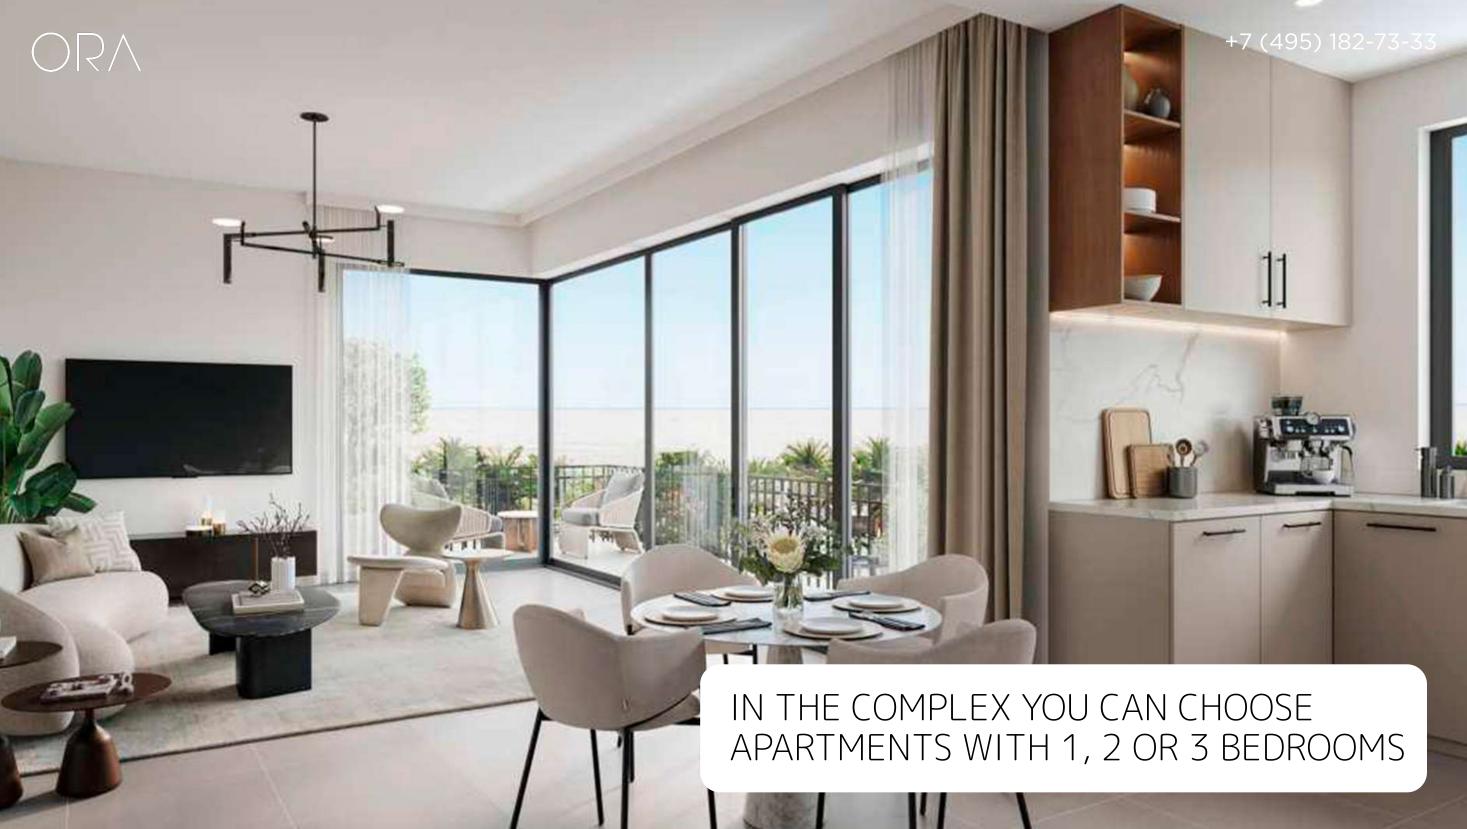

# SPACIOUS APARTMENTS WITH EQUIPPED KITCHEN

All residences will come with panoramic windows, bright interiors and an equipped kitchen, which creates a feeling of airiness and spaciousness.