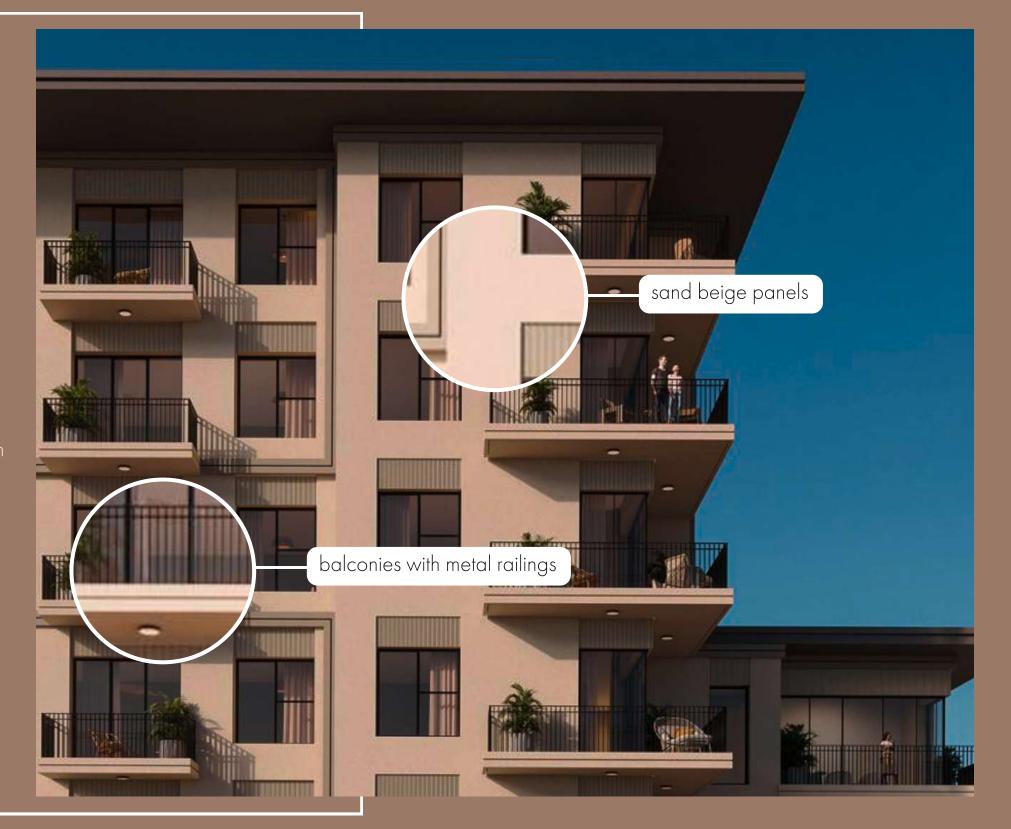

#### MODERN ARCHITECTURE

The facade of the complex reflects modern elegance and architectural excellence - straight lines are combined with elements of sleek design, and protruding balconies create a rhythmic pattern that enhances the play of light and shadow on the surface of the walls throughout the day.