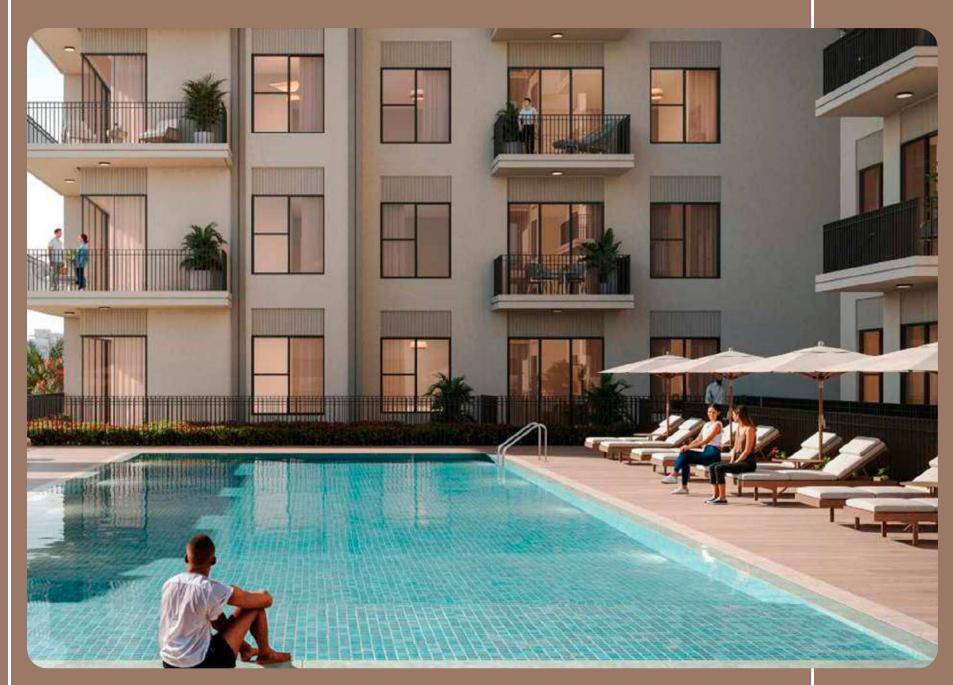

# PODIUM WITH SWIMMING POOL AND BARBECUE AREA

The picturesque swimming pool is the perfect place for relaxation and water activities, while the barbecue area allows you to cook outdoors while socializing with neighbors and friends.