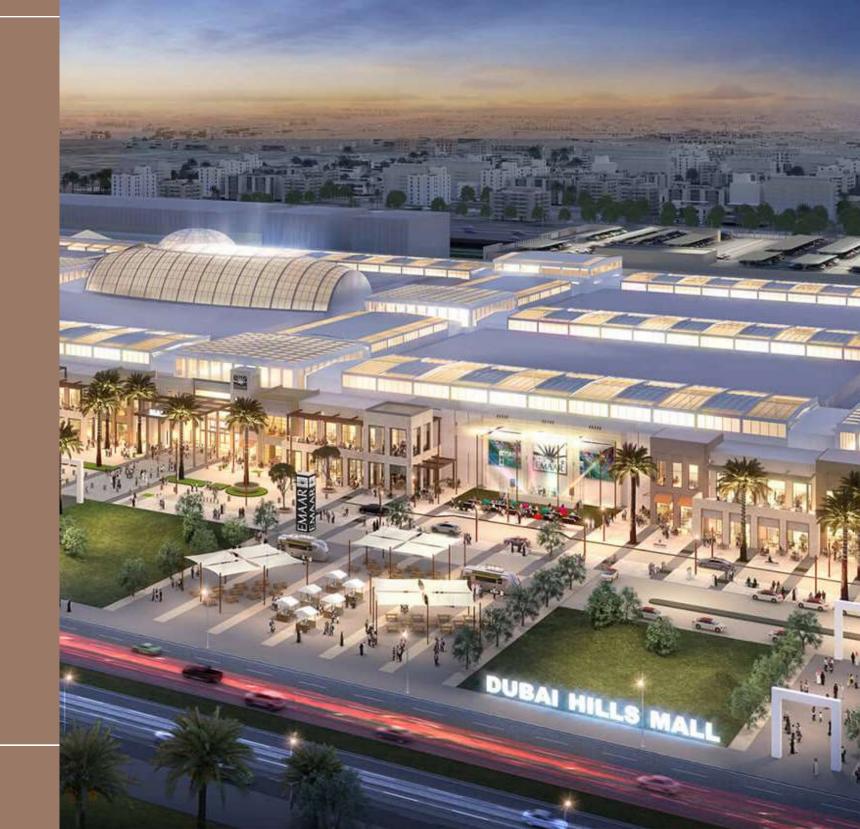

#### DUBAI HILLS MALL

Dubai Hills Mall is a modern shopping center offering more than 600 popular shops, restaurants and cafes, including a hypermarket, shopping arcade, cinema and four large family entertainment centers. For thrill-seekers, there is the indoor roller coaster The Storm, and for a more relaxing holiday, you can watch the latest film releases at the Roxy Cinemas.